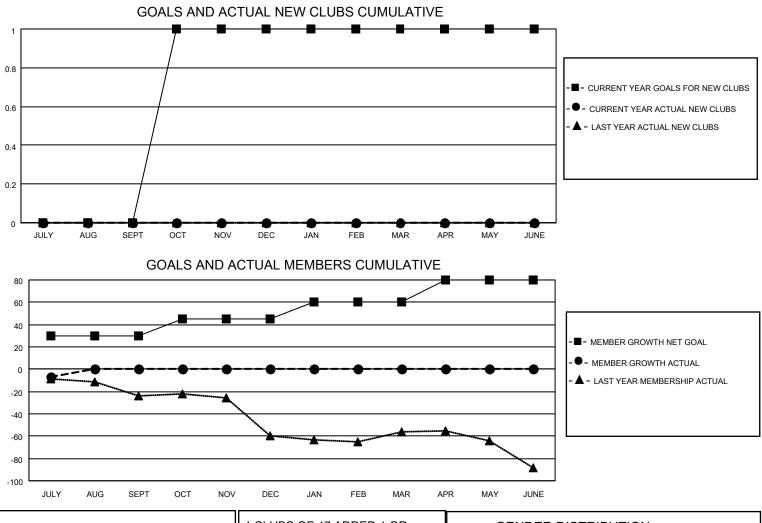

## LOCATION MASSACHUSETTS

District 33 K

Results as of: 7/31/2023

|                       | Club          | S         |               |                       | Men                     | nbers                   |                                                    |
|-----------------------|---------------|-----------|---------------|-----------------------|-------------------------|-------------------------|----------------------------------------------------|
| RESULTS FOR 2023-2024 |               |           |               | RESULTS FOR 2023-2024 |                         |                         |                                                    |
| QUARTER               | NEW CLUB GOAL | NEW CLUBS | DROPPED CLUBS | QUARTER               | MBER GROWTH NET<br>GOAL | MEMBER GROWTH<br>ACTUAL | DROPPED<br>MEMBERS ACTUAL<br>(including transfers) |
| JULY/AUG/SEPT         | 0             | 0         | 0             | JULY/AUG/SEPT         | 30                      | 6                       | 12                                                 |
| OCT/NOV/DEC           | 1             | 0         | 0             | OCT/NOV/DEC           | 15                      | 0                       | 0                                                  |
| JAN/FEB/MAR           | 0             | 0         | 0             | JAN/FEB/MAR           | 15                      | 0                       | 0                                                  |
| APR/MAY/JUNE          | 0             | 0         | 0             | APR/MAY/JUNE          | 20                      | 0                       | 0                                                  |